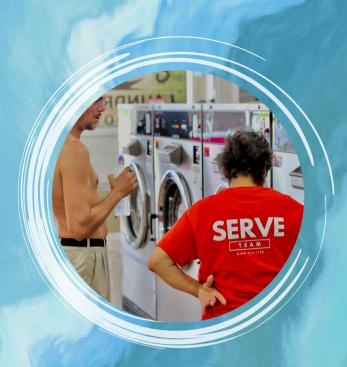

## SERWE DAY 2023

BOTTLES OF WATER GIVEN 31 AT NAVARRE BEACH

CARS WASHED BY EMERGE YOUTH

FAMILIES BLESSED WITH FREE LAUNDRY FREE LAUNDRY

- ARBORS NURSING HOME RESIDENTS BLESSED WITH A HYMN SERVICE **HYMN SERVICE**
- MEN SERVED BY PAINTING, CONSTRUCTION PROVIDING LUNCH AT BRIGHT BRIDGE MEN'S SHELTER