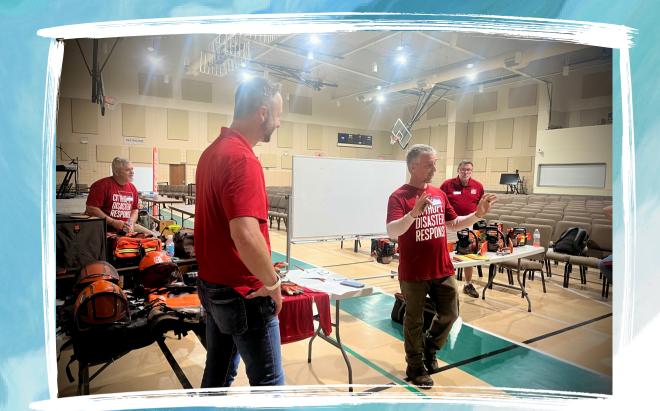

**DISASTER RESPONSE TEAM** 

attended chainsaw training

received a hurricane preparedness kit