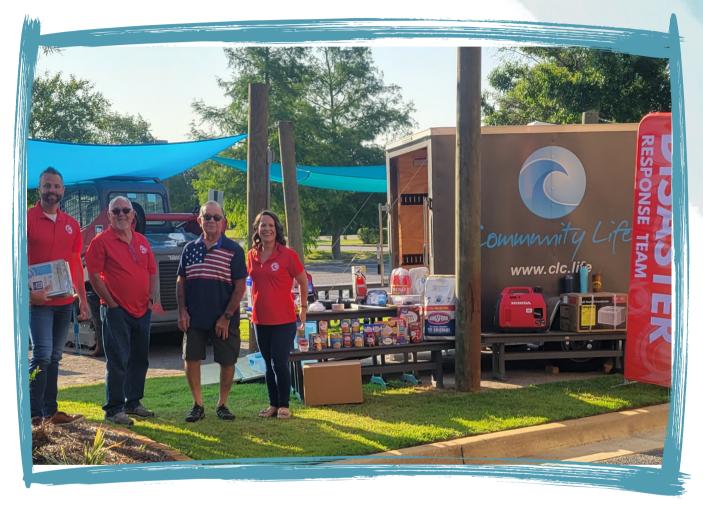

**DISASTER RESPONSE TEAM** 

attended chainsaw training

received a hurricane preparedness kit